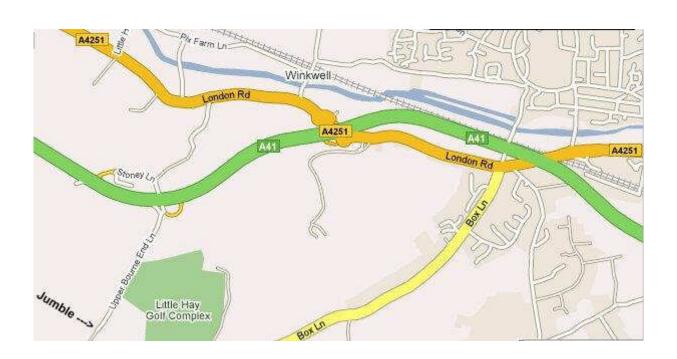

## FROM BOTH DIRECTIONS

Leave the A41, at the exit signed:

**Bourne End Mills Industrial Estate and Services Area.** 

Approaching from the M25, when you turn off the A41 into the access road, turn 1st LEFT into Upper Bourne End Lane (this is before you go under the A41). From the Aylesbury direction, keep left at the mini roundabout, and turn RIGHT at the next one, this will take you under the A41, the first right is the Lane.